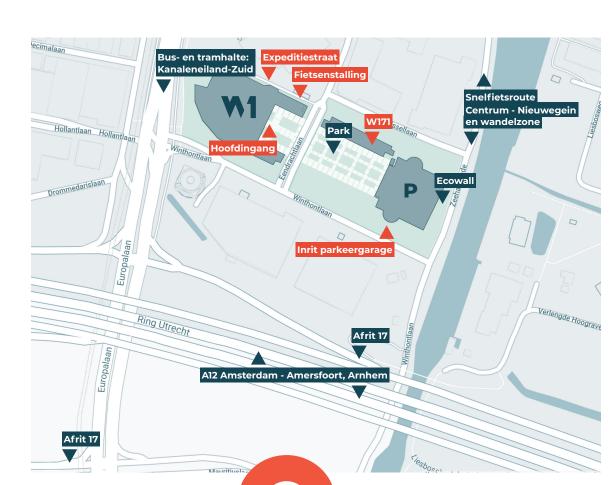

## Your route to Winthontlaar

## Winthontlaan 1 in Utrecht

Winthontlaan 1 is easily accessible by public transport and bicycle. Travel time from Utrecht Central Station is approximately 10 minutes. The light rail and bus stop almost in front of the entrance.

With direct connections to the A2 and A12 motorways, Winthontlaan 1 can be reached by car within 30 to 40 minutes from Amsterdam, Amersfoort, Schiphol Airport and Arnhem (exit 17 Jaarbeurs). There are more than enough parking spaces on the premises and for extra capacity P+R Westraven is only one public transport stop away. The main entrance is at Fendrachtslaan