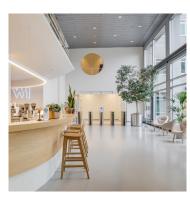

## Your route to Winthontlaar

## Winthontlaan 1 in Utrecht

Winthontlaan 1 is easily accessible by public transport and bicycle. Travel time from Utrecht Central Station is approximately 10 minutes. The light rail and bus stop almost in front of the entrance.

With direct connections to the A2 and A12 motorways, Winthontlaan 1 can be reached by car within 30 to 40 minutes from Amsterdam, Amersfoort, Schiphol Airport and Arnhem (exit 17 Jaarbeurs). There are more than enough parking spaces on the premises and for extra capacity P+R Westraven is only one public transport stop away. The main entrance is at Fendrachtslaan

## See you soon!











Work, connect & relax